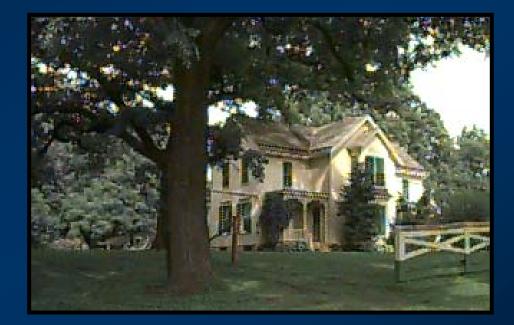

# Mayslake Peabody Estate - 2005

# Mayslake Peabody Estate - 2005

**First School Tour** 

**First Folio Performances** 

**High** Tea

**Restoration in Progress Tours** 

**Full Schedule of Programming** 

#### Architecture

Mayslake Hall is an outstanding example of the Tudor Revival, a style loosely based on a variety of medieval English building traditions. In fact, the Peabody Mansion is very similar in appearance to Compton Wynyates, a 15th -century manor house in Warwickshire, England. Mayslake Hall's irregular massing, decorative half-timbering, groups of tall, narrow windows and ornamental chimney pots are all indicative of the Tudor Revival style. The 39-room mansion displays excellent integrity in terms of its setting, materials, stylistic details and plan. Of special interest are a magnificent staircase of hand-carved, imported walnut, an elegant wood paneled library, and a secret staircase leading from the second floor to the bomb-proof basement.