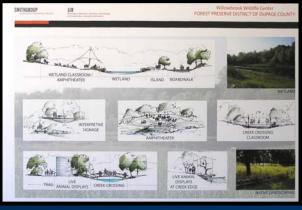

#### Artifact & Biofact Management & Storage

Centralized Program Reservation System

Willowbrook Wildlife Center FOREST PRESERVE DISTRICT OF DUPAGE COUNTY

#### Willowbrook Wildlife Center