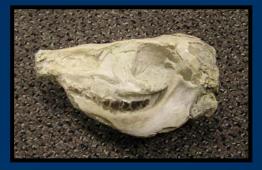

eabody Mansion is very similar in appearance to Compton Wynyates, a 15th -century manor house in Warwickshire, England. Mayslake Hall's irregular massing, decorative half-timbering, groups of tall, narrow windows and ornamental chimney pots are all indicative of the Tudor Revival style. The 39-room mansion displays excellent integrity in terms of its setting, materials, stylistic details and plan. Of special interest are a magnificent staircase of hand-carved, imported walnut, an elegant wood paneled library, and a secret staircase leading from the second floor to the bomb-proof basement.





#### **Interpretive Signs**

## **Offices of Education & Planning**



**Danada Visitor Garden** 



#### District-wide Interpretive Planning

#### **Offices of Education & Public Affairs**











#### Artifact & Biofact Management & Storage



Centralized Program Reservation System







Willowbrook Wildlife Center FOREST PRESERVE DISTRICT OF DUPAGE COUNTY





#### **Fund Raising**



**Education Centers** 

2006 Work Plan







#### Kline Creek Farm









#### Willowbrook Wildlife Center







#### Fullersburg Woods Nature Education Center







## Mayslake Peabody Estate



#### James "Pate" Philip State Park Visitor Center







### Danada Equestrian Center