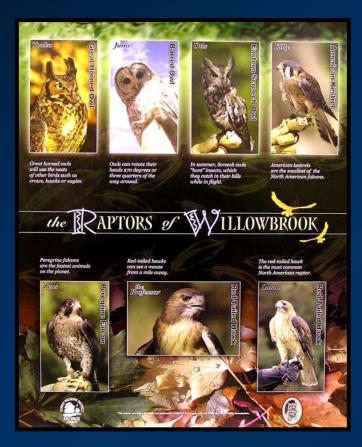

#### Artifact & Biofact Management & Storage

Centralized Program Reservation System

Willowbrook Wildlife Center FOREST PRESERVE DISTRICT OF DUPAGE COUNTY