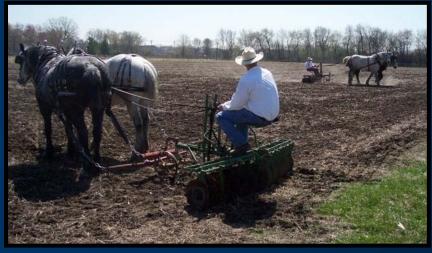

### Danada Equestrian Center - 2005

Hay Rides

Field Discing at Kline Creek Farm