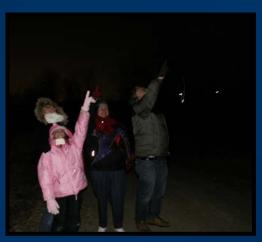

### James "Pate" Philip State Park Visitor Center - 2005

**Preschool Programs** 

Merit Badge Programs

Star Gazing