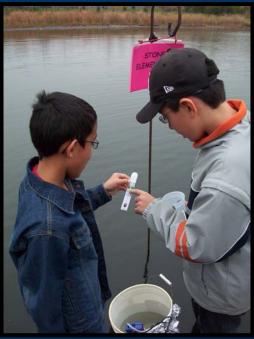

#### **Community Partnerships**

- The public brought in over 6,000 animals
- 469 of these animals were assessed and determined to be healthy enough for the public to return them to the wild.
- 3,100 animals were severely injured and died or were euthanized before rehabilitation.
- 2,000 successfully rehabilitated and released.
- Over 30,000 people were assisted over the telephone.