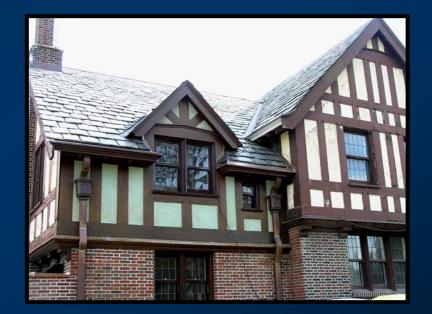

#### Architecture

Mayslake Hall is an outstanding example of the Tudor Revival, a style loosely based on a variety of medieval English building traditions. In fact, the Peabody Mansion is very similar in appearance to Compton Wynyates, a 15th -century manor house in Warwickshire, England. Mayslake Hall's irregular massing, decorative half-timbering, groups of tall, narrow windows and ornamental chimney pots are all indicative of the Tudor Revival style. The 39-room mansion displays excellent integrity in terms of its setting, materials, stylistic details and plan. Of special interest are a magnificent staircase of hand-carved, imported walnut, an elegant wood paneled library, and a secret staircase leading from the second floor to the bomb-proof basement.