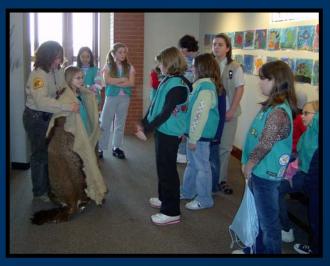

### **Barn Raising**

The Social Evils of Alcohol and Drugs

Farm Ledger

Sausage Stuffer

**Cut Work Placemat** 

Artifact Collections Management

Blanding's Turtle Captive Rearing Project with Natural Resources and Cosley Zoo