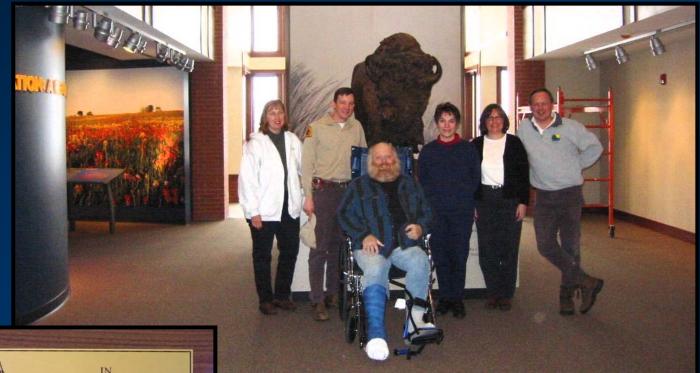

### James "Pate" Philip State Park Visitor Center - 2005

Naturalists Honored for 2005 Programming