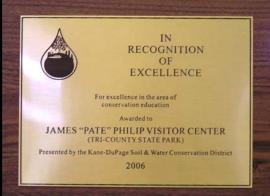

### James "Pate" Philip State Park Visitor Center - 2005

Naturalists Honored for 2005 Programming