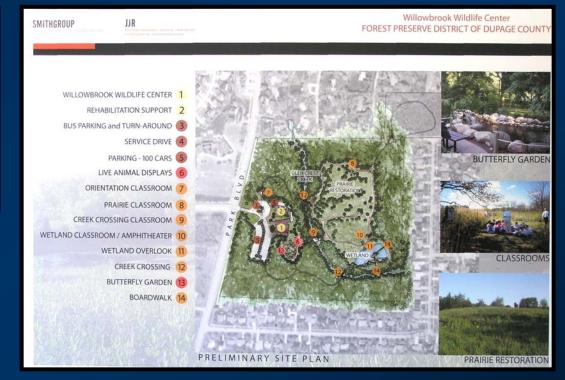

#### Artifact & Biofact Management & Storage

Centralized Program Reservation System

Willowbrook Wildlife Center FOREST PRESERVE DISTRICT OF DUPAGE COUNTY