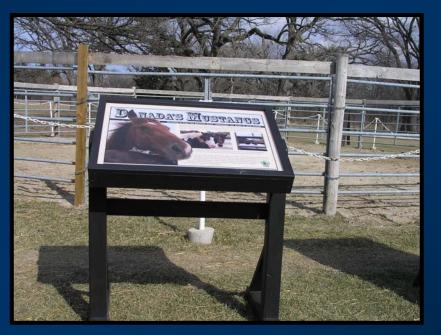

t



Mayslake Peabody Estate

#### Architecture

Mayslake Hall is an outstanding example of the Tudor Revival, a style loosely based on a variety of medieval English building traditions. In fact, the Peabody Mansion is very similar in appearance to Compton Wynyates, a 15th -century manor house in Warwickshire, England. Mayslake Hall's irregular massing, decorative half-timbering, groups of tall, narrow windows and ornamental chimney pots are all indicative of the Tudor Revival style. The 39-room mansion displays excellent integrity in terms of its setting, materials, stylistic details and plan. Of special interest are a magnificent staircase of hand-carved, imported walnut, an elegant wood paneled library, and a secret staircase leading from the second floor to the bomb-proof basement.





#### **Interpretive Signs**

## **Offices of Education & Planning**



**Danada Visitor Garden** 



#### District-wide Interpretive Planning

#### **Offices of Education & Public Affairs**











#### Artifact & Biofact Management & Storage



Centralized Program Reservation System







Willowbrook Wildlife Center FOREST PRESERVE DISTRICT OF DUPAGE COUNTY





#### **Fund Raising**



**Education Centers** 

2006 Work Plan







#### Kline Creek Farm









#### Willowbrook Wildlife Center







#### Fullersburg Woods Nature Education Center







## Mayslake Peabody Estate



#### James "Pate" Philip State Park Visitor Center







### Danada Equestrian Center