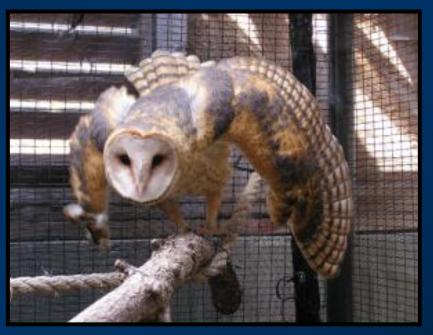

Barn Owl Reintroduction Project with Natural Resources and Springbrook Nature Center