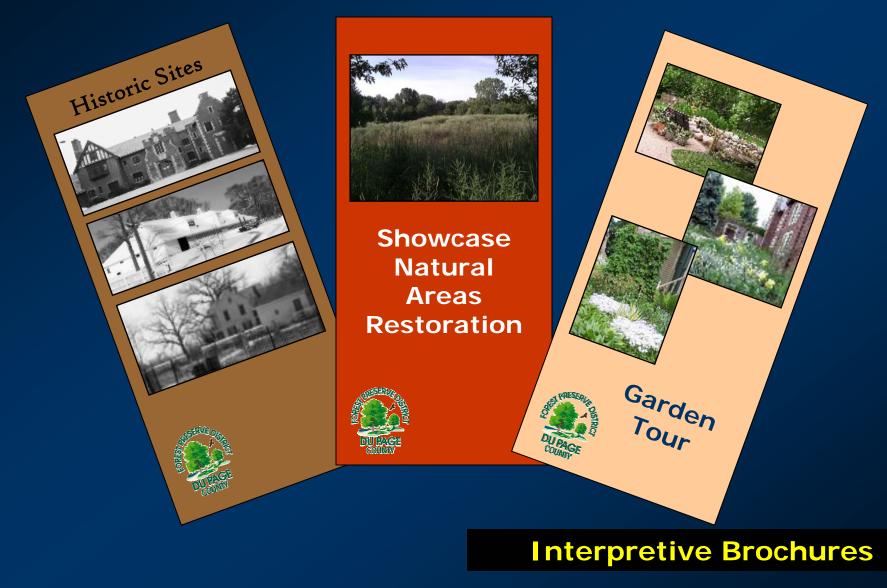

t, the Peabody Mansion is very similar in appearance to Compton Wynyates, a 15th -century manor house in Warwickshire, England. Mayslake Hall's irregular massing, decorative half-timbering, groups of tall, narrow windows and ornamental chimney pots are all indicative of the Tudor Revival style. The 39-room mansion displays excellent integrity in terms of its setting, materials, stylistic details and plan. Of special interest are a magnificent staircase of hand-carved, imported walnut, an elegant wood paneled library, and a secret staircase leading from the second floor to the bomb-proof basement.





#### **Interpretive Signs**

## **Offices of Education & Planning**



**Danada Visitor Garden** 



#### District-wide Interpretive Planning

#### **Offices of Education & Public Affairs**











#### Artifact & Biofact Management & Storage



Centralized Program Reservation System







Willowbrook Wildlife Center FOREST PRESERVE DISTRICT OF DUPAGE COUNTY





#### **Fund Raising**



**Education Centers** 

2006 Work Plan







#### Kline Creek Farm









#### Willowbrook Wildlife Center







#### Fullersburg Woods Nature Education Center







## Mayslake Peabody Estate



#### James "Pate" Philip State Park Visitor Center







### Danada Equestrian Center