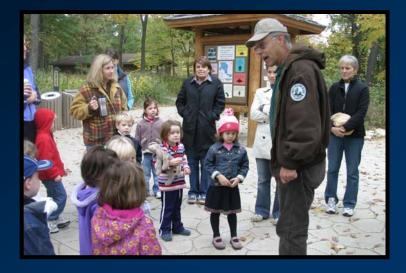

#### **Community Partnerships**

- The public brought in over 6,000 animals
- 469 of these animals were assessed and determined to be healthy enough for the public to return them to the wild.
- 3,100 animals were severely injured and died or were euthanized before rehabilitation.
- 2,000 successfully rehabilitated and released.
- Over 30,000 people were assisted over the telephone.

Help County Residents with Wildlife Concerns