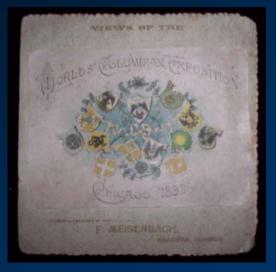

the Peabody Mansion is very similar in appearance to Compton Wynyates, a 15th -century manor house in Warwickshire, England. Mayslake Hall's irregular massing, decorative half-timbering, groups of tall, narrow windows and ornamental chimney pots are all indicative of the Tudor Revival style. The 39-room mansion displays excellent integrity in terms of its setting, materials, stylistic details and plan. Of special interest are a magnificent staircase of hand-carved, imported walnut, an elegant wood paneled library, and a secret staircase leading from the second floor to the bomb-proof basement.





#### **Interpretive Signs**

## **Offices of Education & Planning**



**Danada Visitor Garden** 



#### District-wide Interpretive Planning

#### **Offices of Education & Public Affairs**











#### Artifact & Biofact Management & Storage



Centralized Program Reservation System







Willowbrook Wildlife Center FOREST PRESERVE DISTRICT OF DUPAGE COUNTY





#### **Fund Raising**



**Education Centers** 

2006 Work Plan







#### Kline Creek Farm









#### Willowbrook Wildlife Center







#### Fullersburg Woods Nature Education Center







## Mayslake Peabody Estate



#### James "Pate" Philip State Park Visitor Center







### Danada Equestrian Center