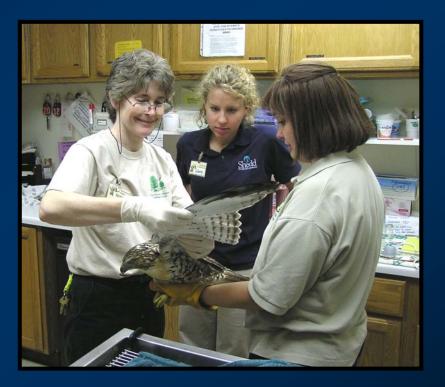

#### **Community Partnerships**

- The public brought in over 6,000 animals
- 469 of these animals were assessed and determined to be healthy enough for the public to return them to the wild.
- 3,100 animals were severely injured and died or were euthanized before rehabilitation.
- 2,000 successfully rehabilitated and released.
- Over 30,000 people were assisted over the telephone.

Help County Residents with Wildlife Concerns