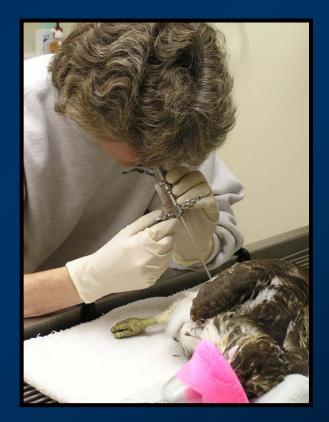

### **Community Partnerships**

Cooperative rehabilitation and release of injured birds collected by the City of Chicago's Bird Collision Monitoring Group

Butterfly Garden Project with U of I Master Gardener's Program

#### **Community Partnerships**

- The public brought in over 6,000 animals
- 469 of these animals were assessed and determined to be healthy enough for the public to return them to the wild.
- 3,100 animals were severely injured and died or were euthanized before rehabilitation.
- 2,000 successfully rehabilitated and released.
- Over 30,000 people were assisted over the telephone.