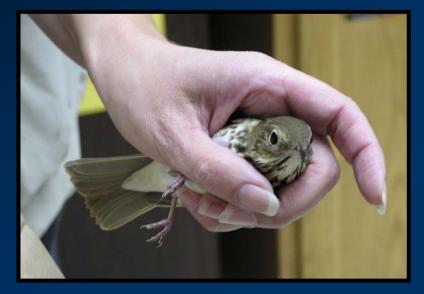

#### **Community Partnerships**

- The public brought in over 6,000 animals
- 469 of these animals were assessed and determined to be healthy enough for the public to return them to the wild.
- 3,100 animals were severely injured and died or were euthanized before rehabilitation.
- 2,000 successfully rehabilitated and released.
- Over 30,000 people were assisted over the telephone.

Help County Residents with Wildlife Concerns